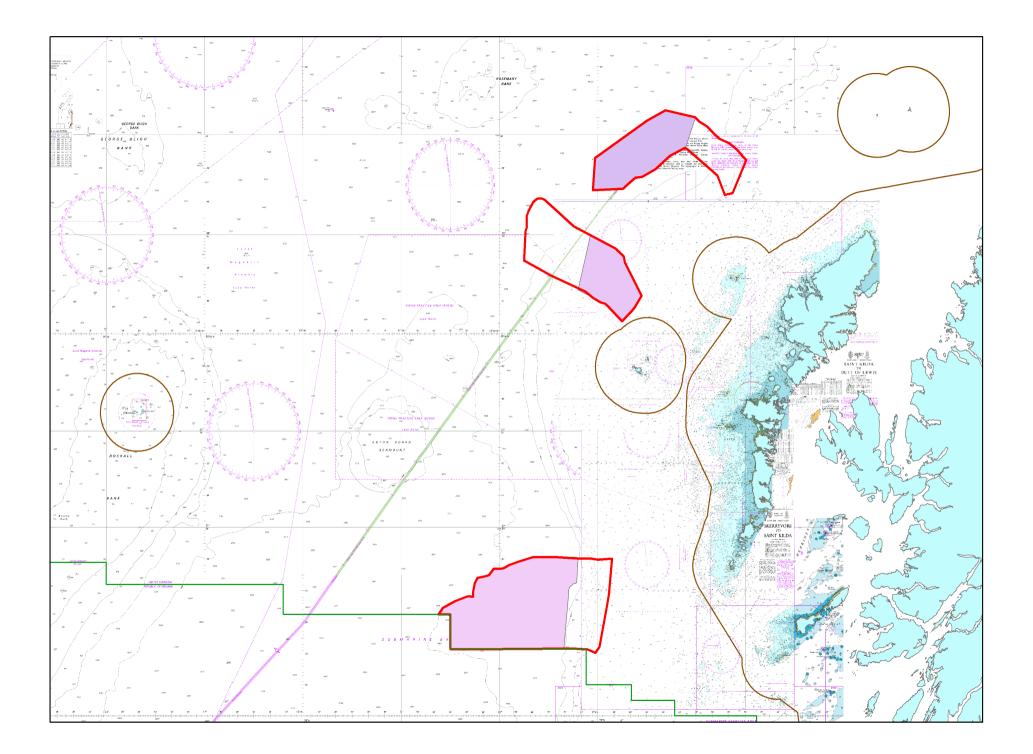

# Offshore MPA proposals

- 1. Planning Scotland Sea's consultation
- 2. 33 MPA proposals
- 3. 14,000+ consultation responses
- 4. Alternative approach suggested

The Scottish Government

in Scotland's Seas

# Offshore MPA proposals

- 1. Develop possible management for each scenario
- 2. Consult industry by correspondence
- 3. Advice to Ministers in June
- 4. Designation before 25th July 2014

in Scotland's Seas