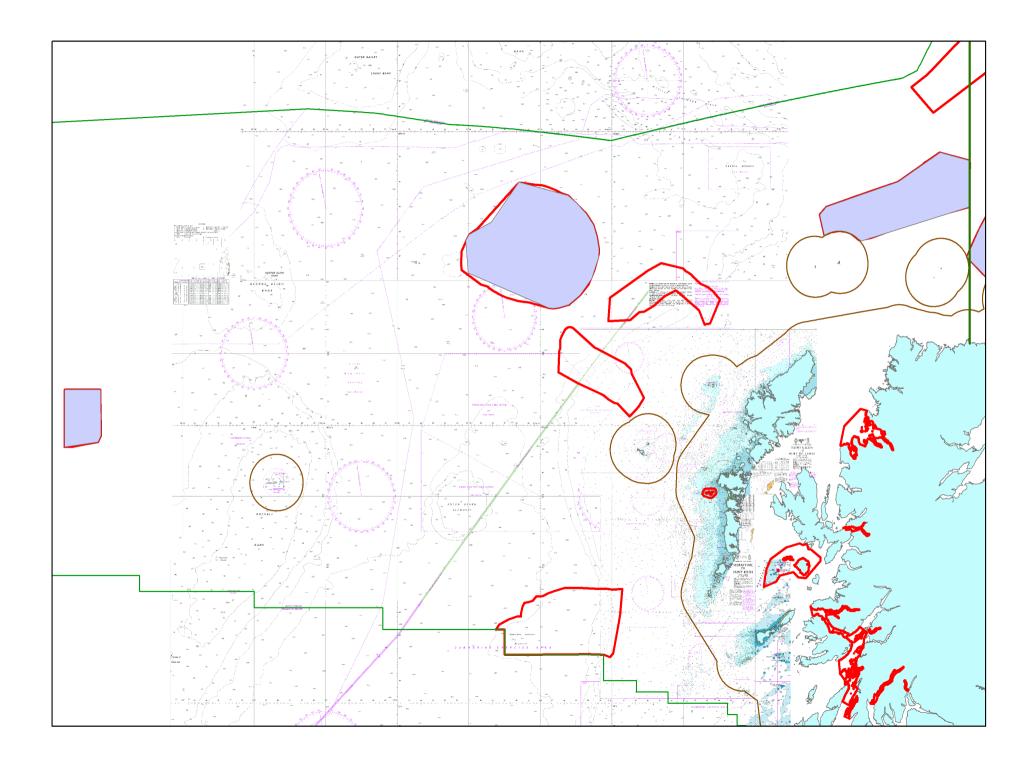

# Offshore SAC Workshop

15 / 16 April at Victoria Quay, Edinburgh 5 sites – 4 NW Waters and 1 North Sea Simultaneous translation

The Scottish Government

in Scotland's Seas

# Offshore SAC Workshop

Open to;

industry, member states, eNGOs, scientists, and the Commission

in Scotland's Seas