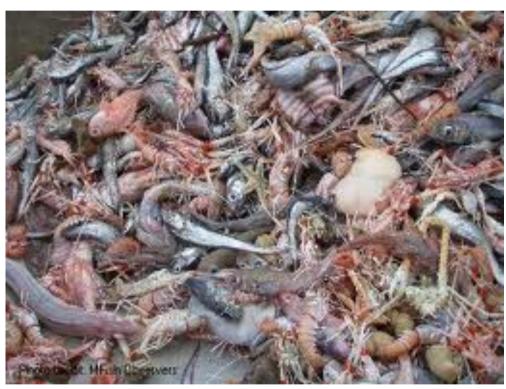

# Reducing unwanted catches!

- In which fisheries are there problems?
- Can we make better use of alternative tools?

### And don't forget the ecosystem!

- How to include?
- General measures or regionally specific?