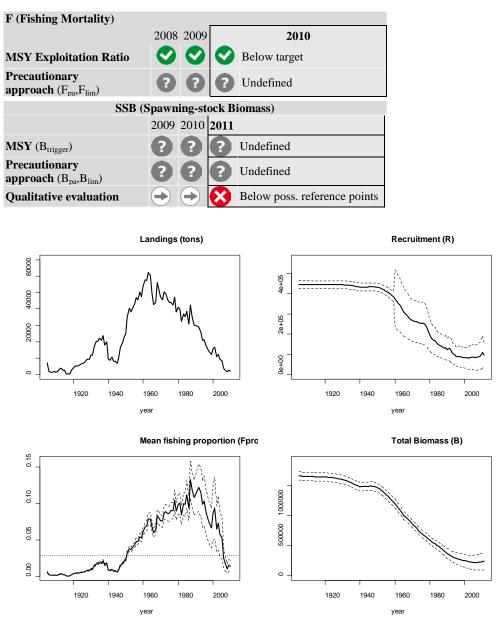

#### Stock status

Figure 9.4.6.1Spurdog in the Northeast Atlantic. Long-term trends in landings (tonnes), recruitment (number of<br/>pups), mean exploitation ratio (average ages 5–30, dotted horizontal line = MSY exploitation<br/>ratio) and total biomass (tonnes). Dashed lines reflect estimates of precision ( $\pm 2$  standard<br/>deviations).

The stock has suffered a historical high fishing mortality for more than four decades. The spawning biomass and recruitment have declined substantially over the past decades and are currently the lowest observed while exploitation is estimated to be below the MSY exploitation ratio.