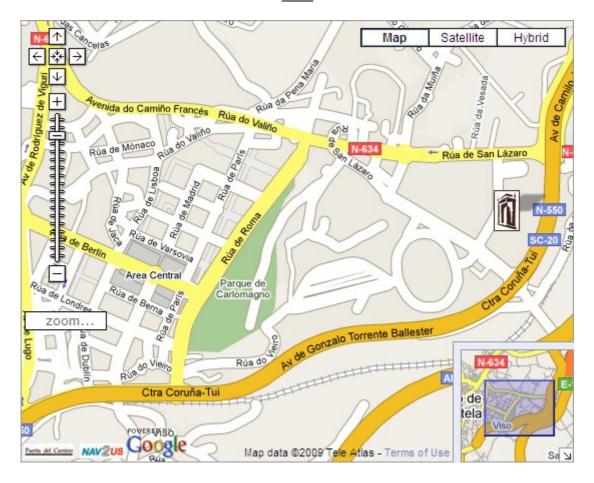

MAP

## **SITUATION**

Located in the business district of Santiago de Compostela, the Hotel Puerta del Camino is opposite the Galicia Conference and Exhibition Centre. 8 minutes from Santiago-Lavacolla Airport, 4 minutes from the train station and the City of Culture, and 3 minutes from the bus terminal. The taxi fare from Santiago-Lavacolla airport to the hotel is approx. 15 Euros.